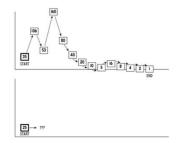

#### **12. BOUNCING NUMBERS**

**II. TUNICATION** 

9. STARRY

**NIGHT** 

IO. GW

CODE #3

KEY MESSAGE ·· ?  $\square \neg ; + \Box$ ± ⊡ ? ?  $\Box \Box \exists ? \Box \Box \exists ? \Box \odot,$ ITLAL ±∟∨ ⊙⊡?  $\square \neg \exists = ? #$ ? 7 ? 1 +-¬∟⊓;⊙? ⊙⊡?  $L | \Box ? + \odot$ しま 回く #∟□0 ⊡ ? - ⊡⊙...