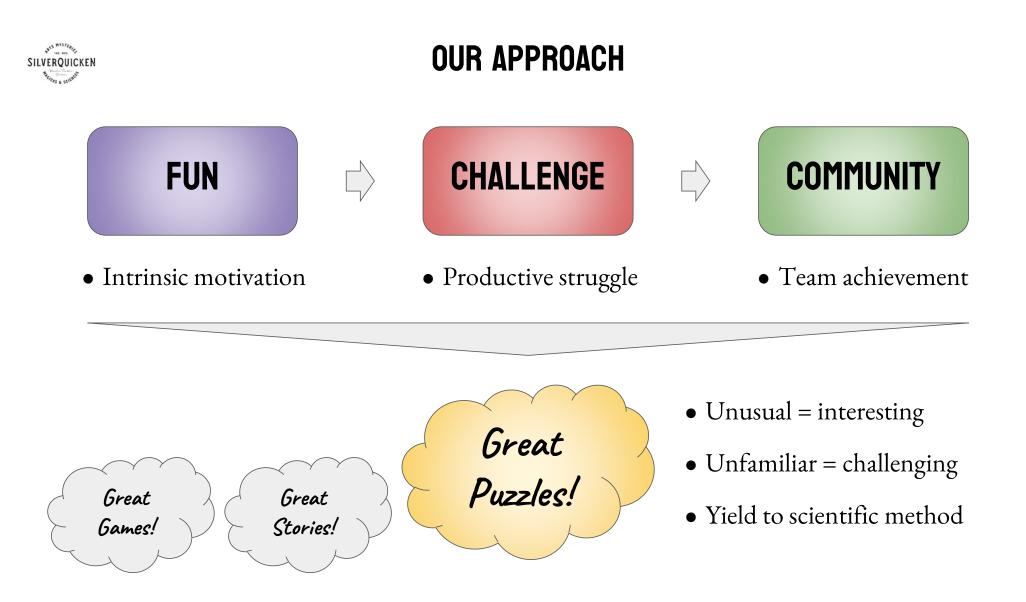

## WHAT GREAT PUZZLES ARE—AND AREN'T

#### Fun + Challenge + Community Potential

- Unusual = interesting
  - Different in a compelling way
- Unfamiliar = challenging
  - Wrong turns, dead ends force good thinking
- Yield to scientific method
  - Inspection reveals ways forward
- Good for **team missions**
- Good for talent identification

- *Not* standard
- *Not* much about prior knowledge
- *Not* worksheets
- *Not* quizzes or tests

Not every puzzle has to be "great"! Simple word searches etc. are useful, too!